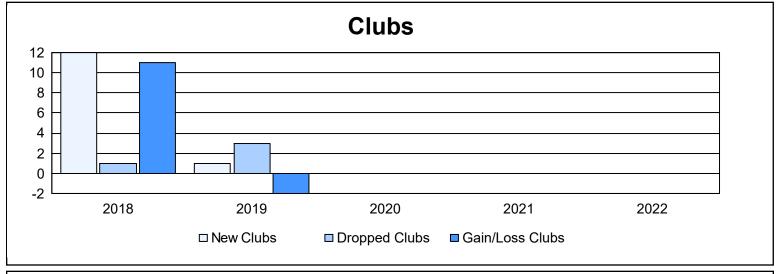

District 390 As of June 2022 Cumulative

| Year      | New<br>Clubs | Dropped<br>Clubs | Gain/<br>Loss<br>Clubs | New<br>Members | Charter<br>Members | Reinstate<br>Members | Transfer<br>Members | Total<br>Member<br>Added | Total<br>Members<br>Dropped | Gain/<br>Loss<br>Members |
|-----------|--------------|------------------|------------------------|----------------|--------------------|----------------------|---------------------|--------------------------|-----------------------------|--------------------------|
| 2017-2018 | 12           | 1                | 11                     | 370            | 422                | 25                   | 22                  | 839                      | 794                         | 45                       |
| 2018-2019 | 1            | 3                | -2                     | 311            | 68                 | 18                   | 18                  | 415                      | 505                         | -90                      |
| 2019-2020 | 0            | 0                | 0                      | 4              | 30                 | 40                   | 31                  | 105                      | 277                         | -172                     |
| 2020-2021 | 0            | 0                | 0                      | 358            | 12                 | 6                    | 29                  | 405                      | 334                         | 71                       |
| 2021-2022 | 0            | 0                | 0                      | 277            | 12                 | 4                    | 10                  | 303                      | 277                         | 26                       |
| Average   | 3            | 1                | 2                      | 264            | 109                | 19                   | 22                  | 413                      | 437                         | -24                      |